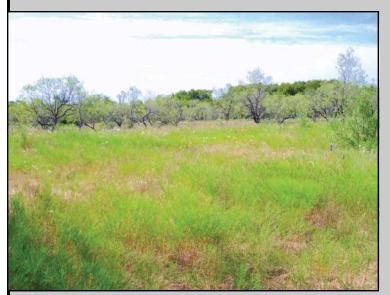

## JUST IMAGINE THE POSSIBILITIES!

12.73 acres rolling terrain in Blooming Grove-Cryer Creek area. BGISD, Fenced, Seasonal creek with lots of hardwoods and wildlife cover. Nice views, excellent site for building your dream home in the country.