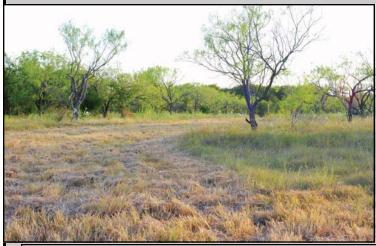

## JUST IMAGINE THE POSSIBILITIES!

12.73 acres rolling terrain in Blooming Grove-Cryer Creek area. BGISD, Fenced, Seasonal creek with lots of hardwoods and wildlife cover. Nice views, excellent site for building your dream home in the country.