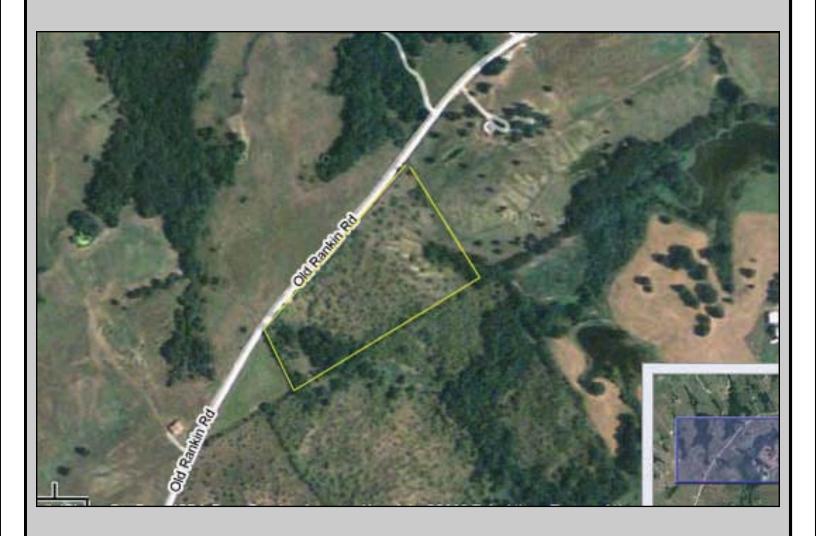

## 12.73 Acres Blooming Grove /Cryer Creek area

## JUST IMAGINE THE POSSIBILITIES!

12.73 acres rolling terrain in Blooming Grove-Cryer Creek area. BGISD, Fenced, Seasonal creek with lots of hardwoods and wildlife cover. Nice views, excellent site for building your dream home in the country.

## **Directions:**

From Blooming Grove go north on FM 55 3.4 miles to FM 2930-RT, go approx 3.7 miles to NW CR 1390-RT, go approx .5 miles on left.

128 S. Fordyce Street Blooming Grove, TX 76626 Office: 903.695.2978 Fax: 903.695.2980