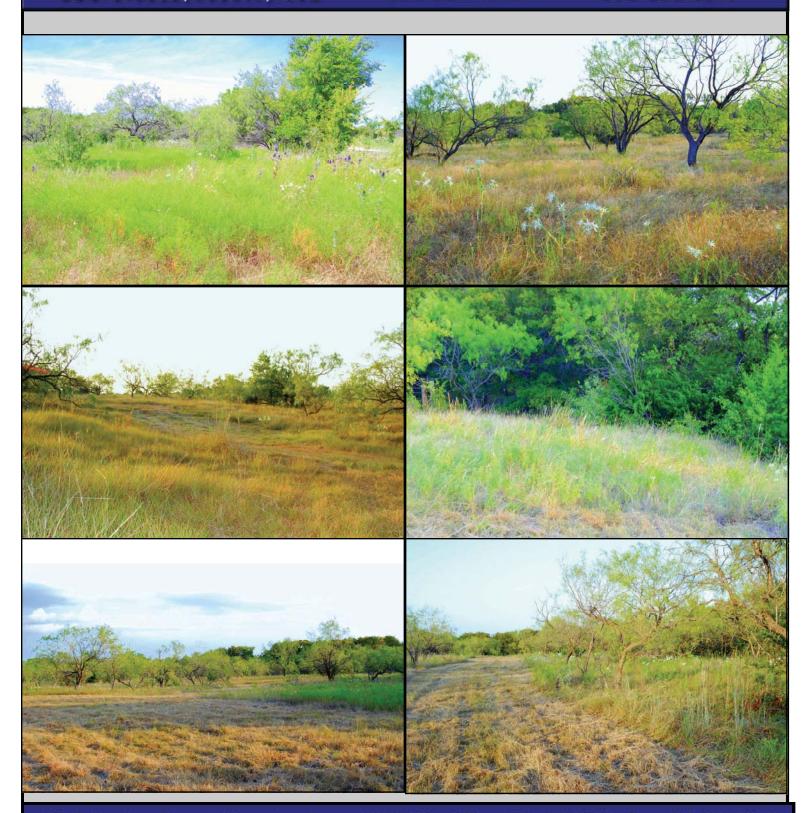

## JUST IMAGINE THE POSSIBILITIES!

12.73 acres rolling terrain in Blooming Grove-Cryer Creek area. BGISD, Fenced, Seasonal creek with lots of hardwoods and wildlife cover. Nice views, excellent site for building your dream home in the country.