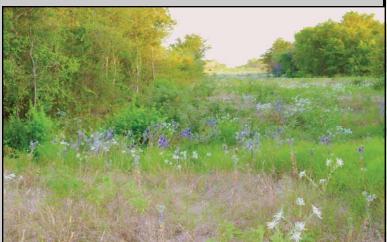

## JUST IMAGINE THE POSSIBILITIES!

12.73 acres rolling terrain in Blooming Grove-Cryer Creek area. BGISD, Fenced, Seasonal creek with lots of hardwoods and wildlife cover. Nice views, excellent site for building your dream home in the country.