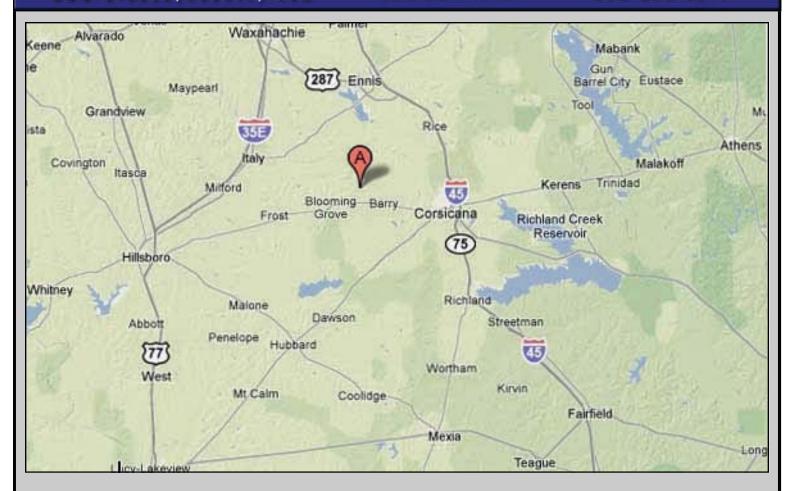

## **Driving Distance To:**

Dallas- 58 miles

Waco- 56 miles

Ennis-21 miles

Waxahachie-33 miles

Corsicana-13 miles

Hillsboro-29 miles

128 S. Fordyce Street Blooming Grove, TX 76626 Office: 903.695.2978 Fax: 903.695.2980